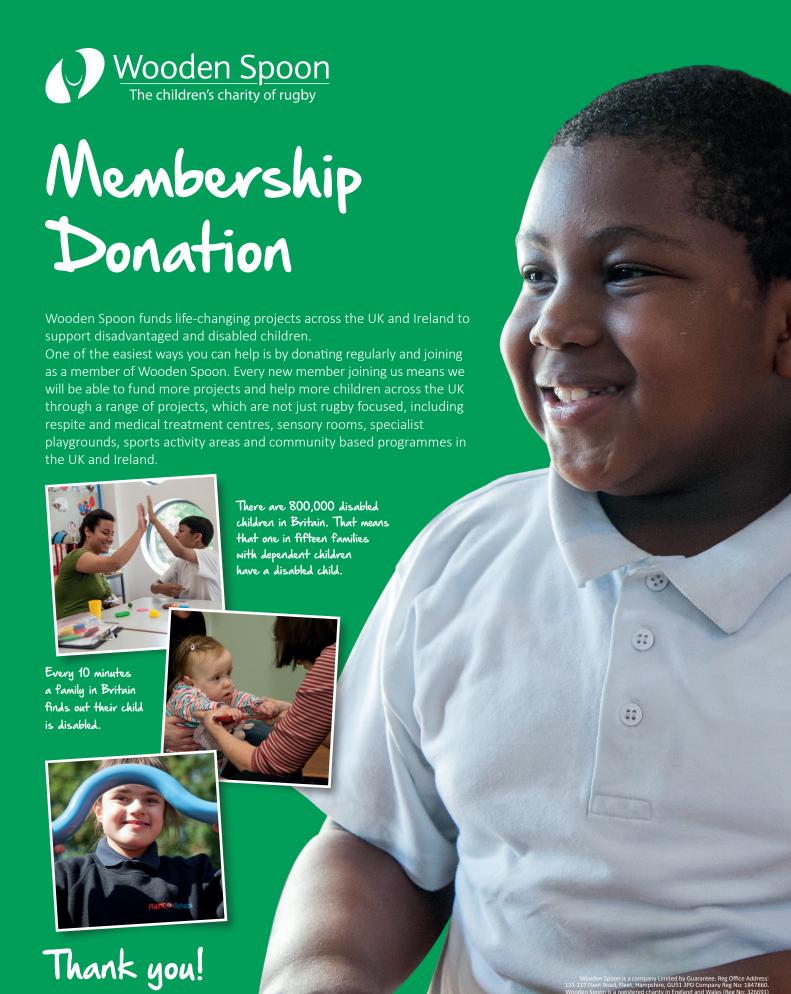

building society to pay by Direct Debit Please fill in the whole form using a ball point pen and send to: Wooden Spoon, 115-117 Fleet Road, Fleet, GU51 3PD Name and full postal address of your bank or building society Service user number 9 | 4 | 2 | 8 | 0 | 8 To: The Manager Bank/building society Reference (Wooden Spoon use) Address Postcode

Name(s) of account holder(s)

Branch sort code

Bank/building society account number



Signature

Date





Instruction to your bank or building society: Please pay Wooden Spoon Direct Debits from the account detailed in this Instruction subject to the safeguards assured by the Direct Debit Guarantee

I understand that this Instruction may remain with Wooden Spoon and, if so, details will be passed electronically to my bank/building society.









@charityspoon

facebook.com/WoodenSpoonCharity